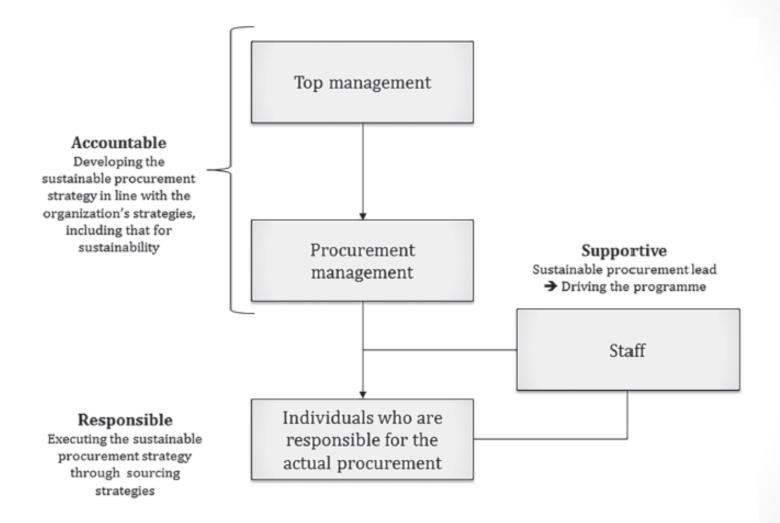

## Who is accountable for what?

Figure 2 — Example of roles and levels of accountability for sustainable procurement