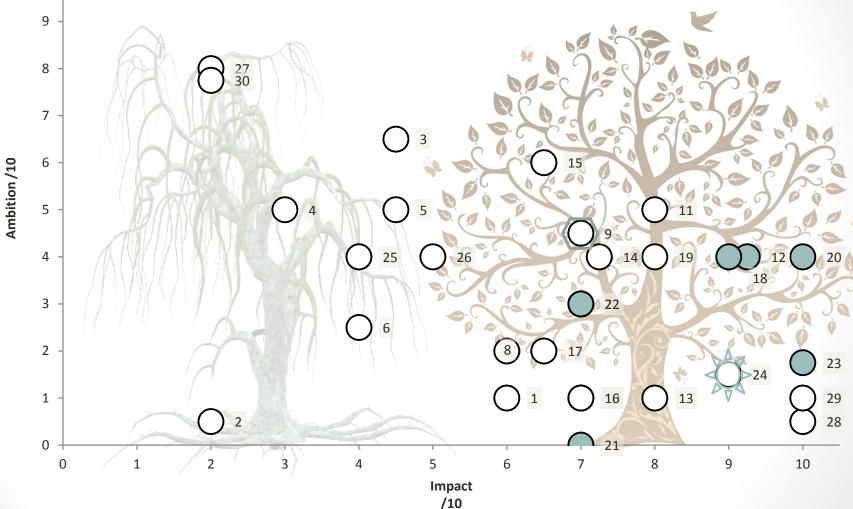

# Measure actions by their level of impact and ambition: where are the low hanging fruits?

AS A CONCLUSION