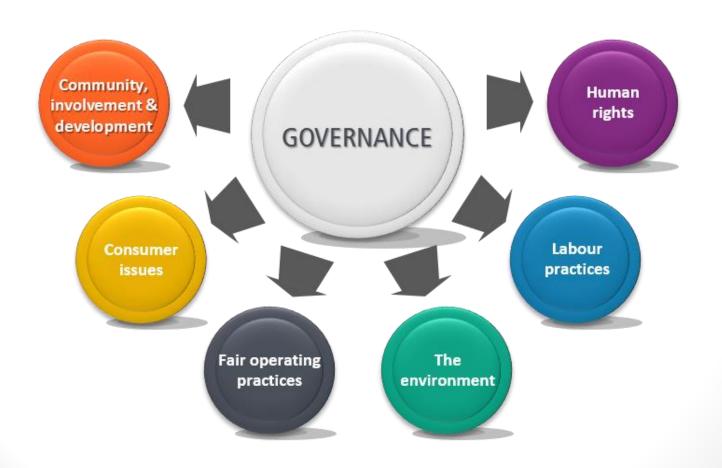

# Which Impacts? Sustainability is defined based on the 7 core subjects of ISO 26000 - Guidance on Social Responsibility