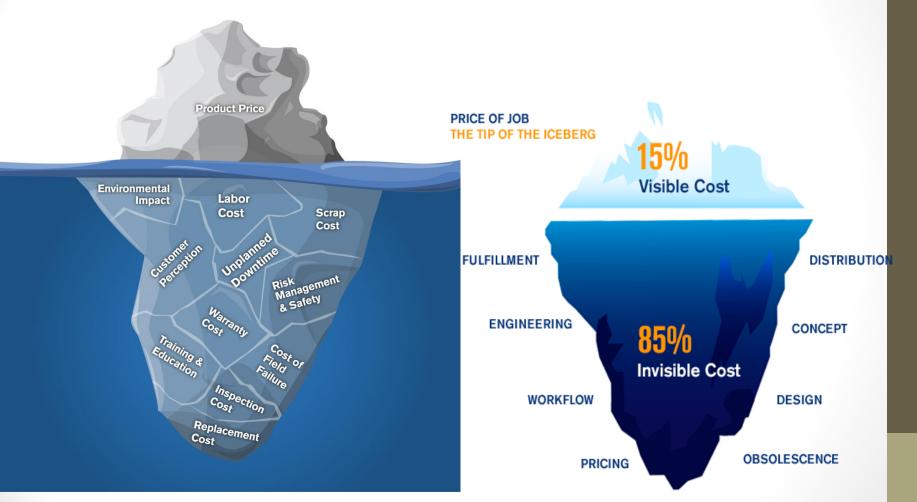

|                                        |                                       |         |  |  |  |  |  |
| Category 2 (e.g.<br>building<br>construction) |                                     |                                        |                                       |         |  |  |  |  |  |
| Category 3 (e.g.<br>packages)                 |                                     |                                        |                                       |         |  |  |  |  |  |
| Category n                                    |                                     |                                        |                                       |         |  |  |  |  |  |





# Adapt the normal buying process, don't create a new one





# What hides behind a price...





# Life cycle costing: know the real price!



TCO is recommended when cost of use > 10-15% of the purchasing price





# World leader in cancer treatment by protontherapy





# ~100 Mio € purchase /year 1/3 indirect - 2/3 direct

Decision of CPO: act at 3 levels





# Start: Diagnostic of the procurement function according to ISO 20400



| SECTIONS |      |                                            |   |  |  |
|----------|------|--------------------------------------------|---|--|--|
| ТОР      | 1.   | Understanding the fundamentals             | 5 |  |  |
| 101      | 2.   | Policy and Strategy                        | 5 |  |  |
| MIDDLE   | 3.1. | Governing procurement                      | 5 |  |  |
|          | 3.2. | Enabling people                            | 5 |  |  |
|