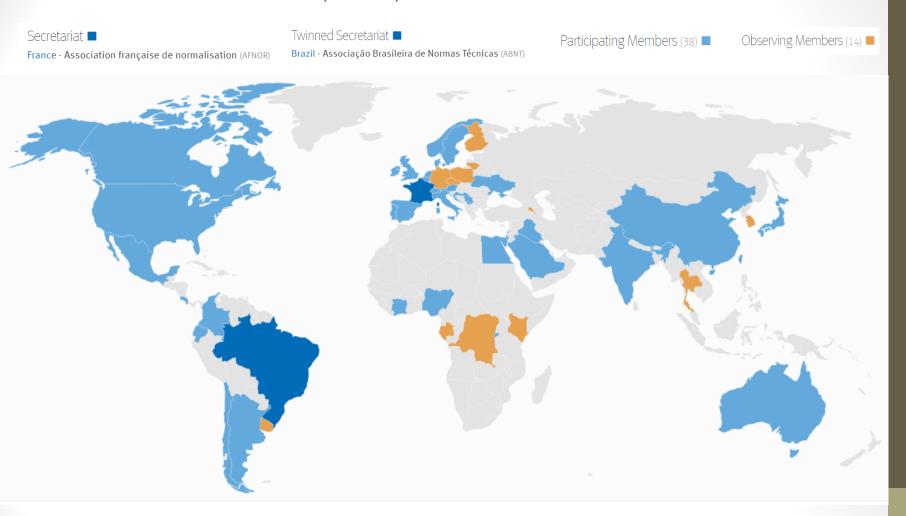

# 52 countries involved through their national standards organisations and under the umbrella of ISO (PC277) - From 2013 until 2017

73% world CO2 emissions