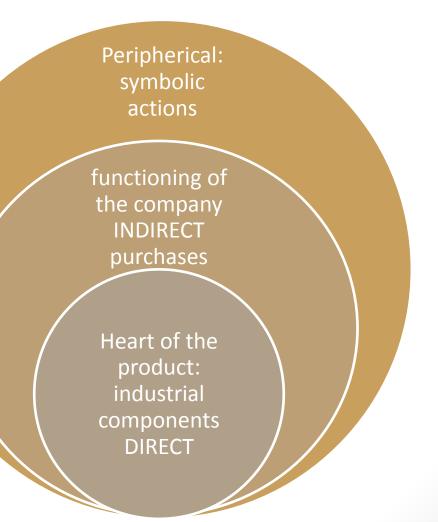

# ~100 Mio € purchase /year 1/3 indirect - 2/3 direct

Decision of CPO: act at 3 levels