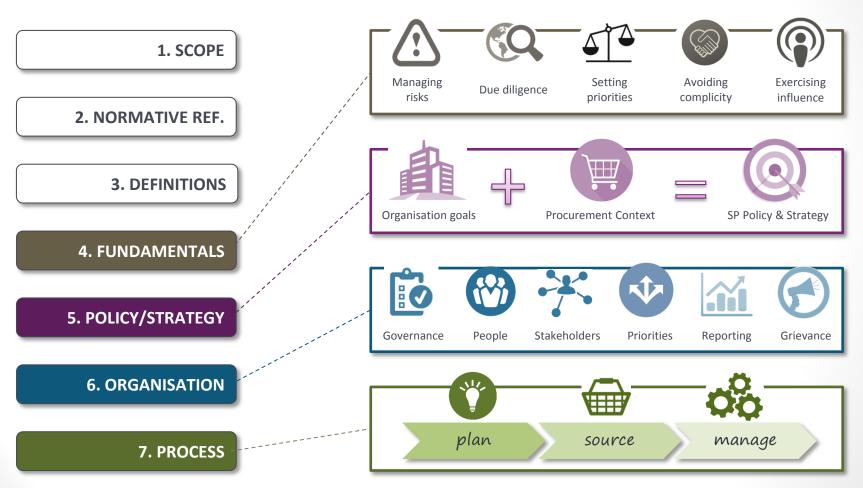

## Adopt a logic in 3 layers

« FUNDAMENTALS » = DECIDE

« ENABLERS » = ORGANISE

« PROCESS » = IMPLEMENT

ORGANISE THE PROCUREMENT FUNCTION = FRAMEWORK TO BUY RESPONSIBLY

IMPLEMENTATION FOR EACH TYPE OF MARKET / ORDER/ CATEGORY