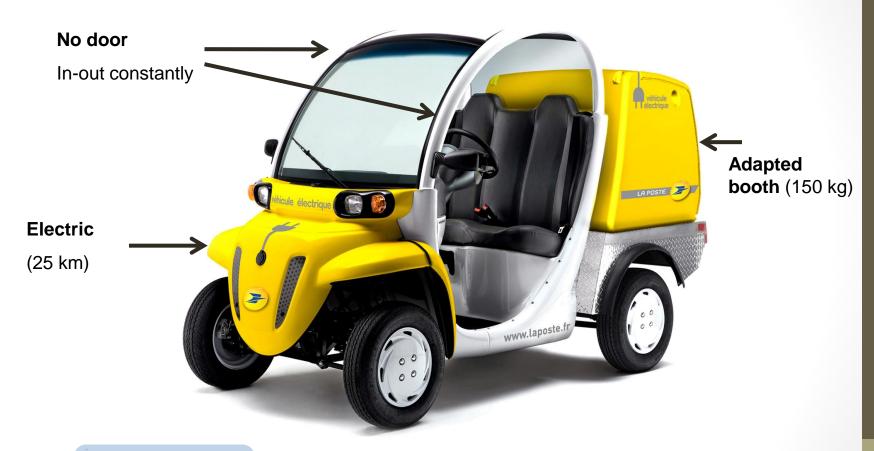

### After reviewing the needs with users, design of a tailormade electric quad.

Easy to use: less fatigue, easy parking