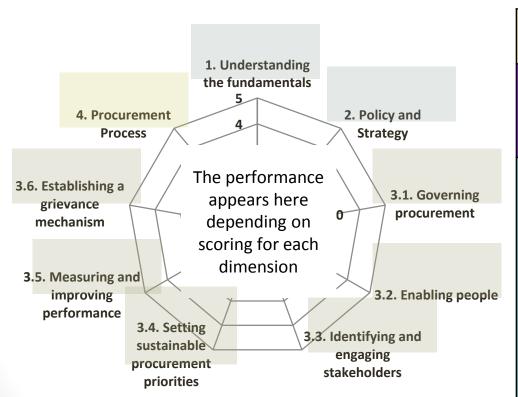

# Start: Diagnostic of the procurement function according to ISO 20400

| SECTIONS |      |                                            |   |  |  |
|----------|------|--------------------------------------------|---|--|--|
| ТОР      | 1.   | Understanding the fundamentals             | 5 |  |  |
| 101      | 2.   | Policy and Strategy                        | 5 |  |  |
| MIDDLE   | 3.1. | Governing procurement                      | 5 |  |  |
|          | 3.2. | Enabling people                            | 5 |  |  |
|          | 3.3. | Identifying and engaging stakeholders      | 5 |  |  |
|          | 3.4. | Setting sustainable procurement priorities | 5 |  |  |
|          | 3.5. | Measuring and improving performance        | 5 |  |  |
|          | 3.6. | Establishing a grievance mechanism         | 5 |  |  |
| BUYERS   | 4.   | Procurement Process                        | 5 |  |  |