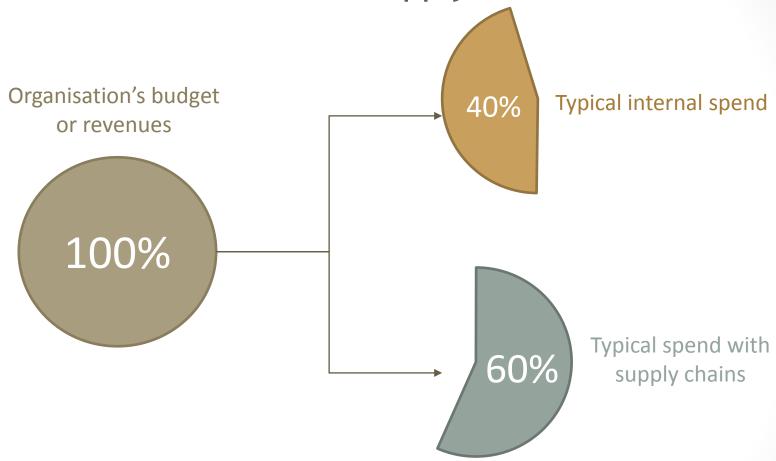

# Why an ISO standard on sustainable procurement

Organisations typically spend more than half of their revenues with their supply chains.

=> Sustainability objectives cannot be fully achieved without the contribution of supply chains.