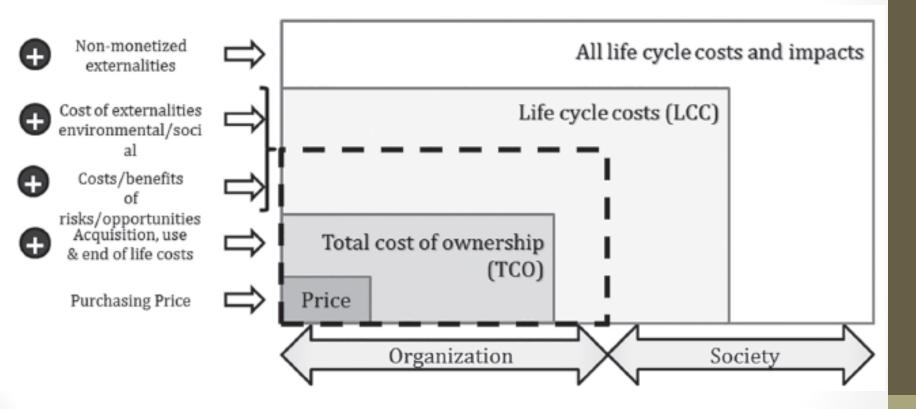

# Life cycle costing: know the real price!

TCO is recommended when cost of use > 10-15% of the purchasing price